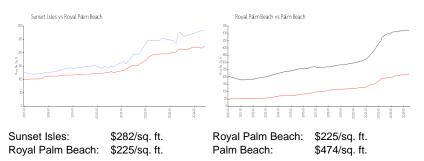

#### **Inventory for Sale**

| Sunset Isles     | 0% |
|------------------|----|
| Royal Palm Beach | 1% |
| Palm Beach       | 3% |

### Avg. Time to Close Over Last 12 Months

| Sunset Isles     | 32 days |
|------------------|---------|
| Royal Palm Beach | 33 days |
| Palm Beach       | 58 days |

Built in 1999 - 232 units - 2 floo