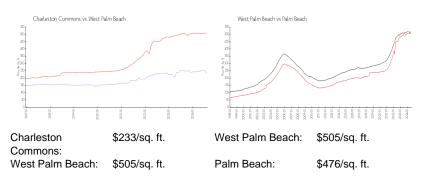

### **Unit Information**

| MLS Number:<br>Status:<br>Size:<br>Bedrooms:<br>Full Bathrooms:<br>Half Bathrooms:<br>Parking Spaces: | RX-11000932<br>Active<br>1,529 Sq ft.<br>3<br>2<br>1 |
|-------------------------------------------------------------------------------------------------------|------------------------------------------------------|
| View:<br>Rental Price:<br>List PPSF:<br>Valuated Price:<br>Valuated PPSF:                             | \$2,650<br>\$2<br>\$350,000<br>\$233                 |

The above valuated price is a baseline figure that does not take into account any specific renovation, upgrade, split, merge, or deterioration of the unit.

#### **Inventory for Sale**

| Charleston Commons | 1% |
|--------------------|----|
| West Palm Beach    | 4% |
| Palm Beach         | 3% |

### Avg. Time to Close Over Last 12 Months

| Charleston Commons | 40 days |
|--------------------|---------|
| West Palm Beach    | 55 days |
| Palm Beach         | 59 days |