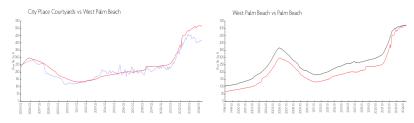

#### **Market Information**

City Place \$421/sq. ft. West Palm Beach: \$516/sq. ft. Courtvards:

West Palm Beach: \$516/sq. ft. Palm Beach: \$474/sq. ft.