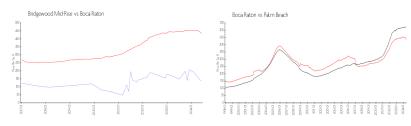

#### **Market Information**

Bridgewood Mid-

\$136/sq. ft.

Boca Raton:

\$435/sq. ft.

Rise: Boca Raton:

\$435/sq. ft.

Palm Beach: \$474/sq. ft.

### **Inventory for Sale**

Bridgewood Mid-Rise 4%
Boca Raton 3%
Palm Beach 3%