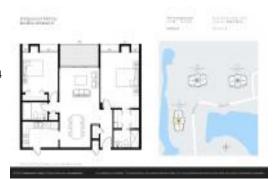

#### **Unit Information**

 MLS Number:
 RX-11000966

 Status:
 Active

 Size:
 1,050 Sq ft.

 Bedrooms:
 2

Full Bathrooms: 2
Half Bathrooms: 0

Parking Spaces:

View: