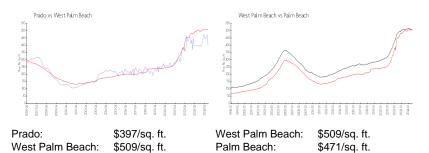

### **Unit Information**

| MLS Number:     | RX-11000984                 |
|-----------------|-----------------------------|
| Status:         | Active Under Contract       |
| Size:           | 1,118 Sq ft.                |
| Bedrooms:       | 2                           |
| Full Bathrooms: | 2                           |
| Half Bathrooms: | 0                           |
| Parking Spaces: | Assigned, Garage - Attached |
| View:           | Garden,Pool                 |
| Rental Price:   | \$5,850                     |
| List PPSF:      | \$5                         |
| Valuated Price: | \$444,000                   |
| Valuated PPSF:  | \$397                       |

The above valuated price is a baseline figure that does not take into account any specific renovation, upgrade, split, merge, or deterioration of the unit.