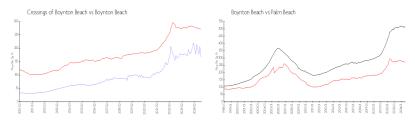

# Unit 30 Crossings Cir # B - Crossings of Boynton Beach

30 Crossings Cir # B - 1-35 Crossings Cir, Boynton Beach, FL, Palm Beach 33435

#### **Unit Information**

 MLS Number:
 RX-11000989

 Status:
 Active

 Size:
 1,251 Sq ft.

 Bedrooms:
 2

Full Bathrooms: 1
Half Bathrooms: 1

Parking Spaces: Assigned

View:

 List Price:
 \$204,999

 List PPSF:
 \$164

 Valuated Price:
 \$159,000

 Valuated PPSF:
 \$167

The above valuated price is a baseline figure that does not take into account any specific renovation, upgrade, split, merge, or deterioration of the unit.