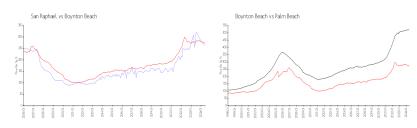

#### Market Information

San Raphael: \$263/sq. ft. Boynton Beach: \$270/sq. ft. Boynton Beach: \$270/sq. ft. Palm Beach: \$474/sq. ft.