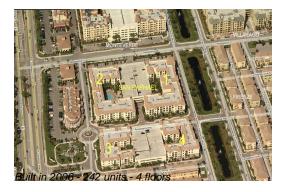

## **Building Information**

Number of units: 242
Number of active listings for rent: 6
Number of active listings for sale: 10
Building inventory for sale: 4%
Number of sales over the last 12 months: 10
Number of sales over the last 6 months: 3
Number of sales over the last 3 months: 2