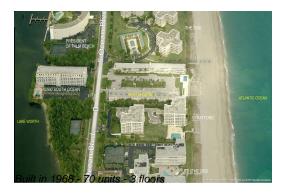

### **Building Information**

Number of units:70Number of active listings for rent:0Number of active listings for sale:3Building inventory for sale:4%Number of sales over the last 12 months:1Number of sales over the last 6 months:1Number of sales over the last 3 months:1