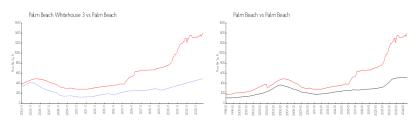

## **Market Information**

Palm Beach \$487/sq. ft. Palm Beach: \$1404/sq. ft. Whitehouse 3:

Palm Beach: \$1404/sq. ft. Palm Beach: \$476/sq. ft.