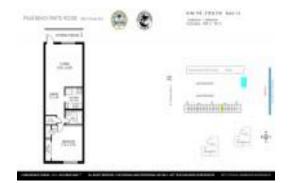

#### **Unit Information**

 MLS Number:
 RX-11001031

 Status:
 Active

 Size:
 640 Sq ft.

 Bedrooms:
 1

Bedrooms: 1
Full Bathrooms: 1
Half Bathrooms: 0

Parking Spaces: Assigned, Guest, Vehicle Restrictions

 View:
 Garden

 Rental Price:
 \$2,100

 List PPSF:
 \$3

 Valuated Price:
 \$305,000

 Valuated PPSF:
 \$477

The above valuated price is a baseline figure that does not take into account any specific renovation, upgrade, split, merge, or deterioration of the unit.