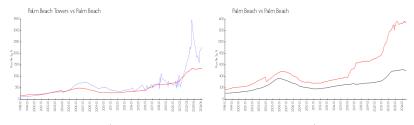

## **Market Information**

Palm Beach Towers: \$2269/sq. ft. Palm Beach: \$1359/sq. ft. Palm Beach: \$1359/sq. ft. Palm Beach: \$472/sq. ft.