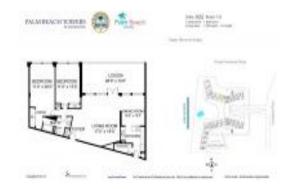

# Unit A-422 - Palm Beach Towers

A-422 - 44 Cocoanut Row, Palm Beach, FL, Palm Beach 33480

#### **Unit Information**

 MLS Number:
 RX-11001036

 Status:
 Active

 Size:
 1,272 Sq ft.

 Bedrooms:
 2

 Full Pathysome:
 2

Full Bathrooms: 2 0 Half Bathrooms: Parking Spaces: Guest City,Other View: Rental Price: \$16,000 List PPSF: \$13 Valuated Price: \$3,127,000 Valuated PPSF: \$2,551