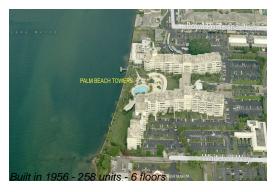

#### **Building Information**

Number of units: 258
Number of active listings for rent: 0
Number of active listings for sale: 6
Building inventory for sale: 2%
Number of sales over the last 12 months: 7
Number of sales over the last 6 months: 5
Number of sales over the last 3 months: 2