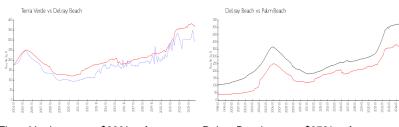

#### **Market Information**

Tierra Verde: \$290/sq. ft. Delray Beach: \$372/sq. ft.

Delray Beach: \$372/sq. ft. Palm Beach: \$474/sq. ft.