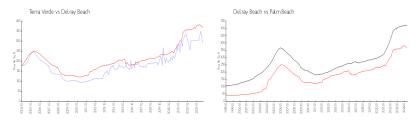

#### **Market Information**

Tierra Verde: \$290/sq. ft. Delray Beach: \$372/sq. ft. Delray Beach: \$372/sq. ft. Palm Beach: \$474/sq. ft.

#### **Inventory for Sale**

Tierra Verde 1%
Delray Beach 2%
Palm Beach 3%

# Avg. Time to Close Over Last 12 Months

Tierra Verde 47 days Delray Beach 56 days Palm Beach 58 days