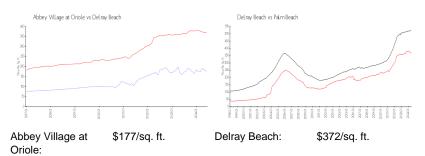

#### **Market Information**

Delray Beach: \$372/sq. ft. Palm Beach: \$474/sq. ft.