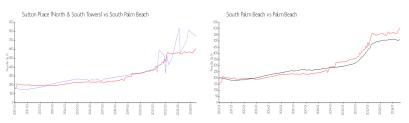

#### **Market Information**

Sutton Place (North \$744/sq. ft.

& South Towers):

South Palm Beach: \$608/sq. ft.

South Palm Beach: \$608/sq. ft.

Palm Beach: \$472/sq. ft.