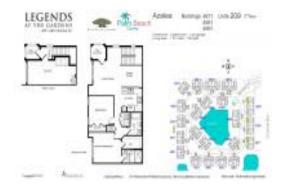

# Unit 4971 - 209 - Legends at the Gardens

4971 - 209 - 4851-4991 Bonsai Cir, Palm Beach Gardens, FL, Palm Beach 33418

#### **Unit Information**

 MLS Number:
 RX-11001126

 Status:
 Active

 Size:
 1,077 Sq ft.

Bedrooms: 2 Full Bathrooms: 2 Half Bathrooms: 0

Parking Spaces: Assigned, Decorative Drive, Garage -

Attached, Guest, Vehicle Restrictions

 View:
 Garden,Pond

 Rental Price:
 \$3,100

 List PPSF:
 \$3

 Valuated Price:
 \$341,000

 Valuated PPSF:
 \$317

The above valuated price is a baseline figure that does not take into account any specific renovation, upgrade, split, merge, or deterioration of the unit.