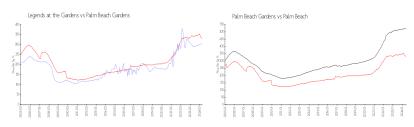

#### Market Information

Legends at the \$306/sq. ft. Palm Beach \$330/sq. ft. Gardens: Gardens:

Palm Beach \$330/sq. ft. Palm Beach: \$474/sq. ft. Gardens: