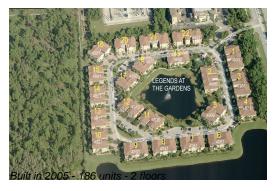

## **Building Information**

Number of units: 186
Number of active listings for rent: 10
Number of active listings for sale: 1
Building inventory for sale: 0%
Number of sales over the last 12 months: 2
Number of sales over the last 6 months: 1
Number of sales over the last 3 months: 0

Legends At the Gardens Condo 4900 Donald Ross Road Palm Beach Gardens, FL33410 (561) 626-5913