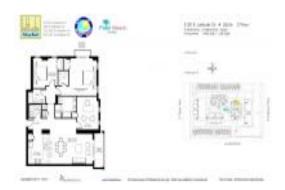

### **Unit Information**

 MLS Number:
 RX-11001138

 Status:
 Active

 Size:
 1,483 Sq ft.

Bedrooms: 3 Full Bathrooms: 2 Half Bathrooms: 0

Parking Spaces: Assigned, Carport -

Attached, Covered, Guest

 View:
 Other