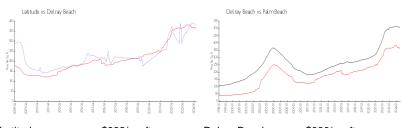

### **Market Information**

Latitude: \$382/sq. ft. Delray Beach: \$366/sq. ft.

Delray Beach: \$366/sq. ft. Palm Beach: \$472/sq. ft.