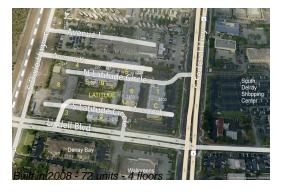

### **Building Information**

Number of units: 72
Number of active listings for rent: 0
Number of active listings for sale: 1
Building inventory for sale: 1%
Number of sales over the last 12 months: 4
Number of sales over the last 6 months: 2
Number of sales over the last 3 months: 0