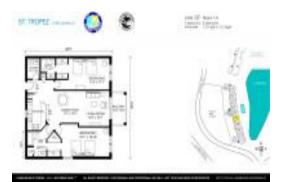

#### **Unit Information**

 MLS Number:
 RX-11001179

 Status:
 Active

 Size:
 1,211 Sq ft.

Bedrooms: 2 Full Bathrooms: 2 Half Bathrooms: 0

Parking Spaces: 2+ Spaces, Assigned

 View:
 Lake,Pool

 Rental Price:
 \$5,000