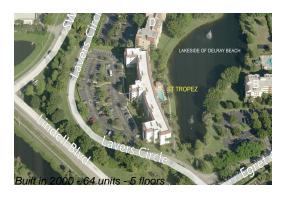

#### **Building Information**

Number of units: 64
Number of active listings for rent: 0
Number of active listings for sale: 1
Building inventory for sale: 1%
Number of sales over the last 12 months: 4
Number of sales over the last 6 months: 0
Number of sales over the last 3 months: 0

## **Building Association Information**

St Tropez Condominium Association