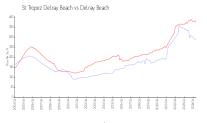

### **Market Information**

St Tropez Delray

\$284/sq. ft.

Delray Beach:

\$385/sq. ft.

Beach: Delray Beach:

\$385/sq. ft.

Palm Beach: \$476/sq. ft.