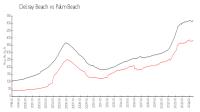

### **Market Information**

St Tropez Delray

\$284/sq. ft.

Delray Beach:

\$385/sq. ft.

Beach: Delray Beach:

\$385/sq. ft.

Palm Beach: \$476/sq. ft.