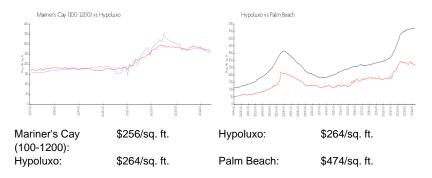

or sale: 11
Building inventory for sale: 4%
Number of sales over the last 12 months: 8
Number of sales over the last 6 months: 2
Number of sales over the last 3 months: 1

## **Building Association Information**

Mariner's cay condos and townhomes

Address: 1200 Scotia Dr #206,

Hypoluxo, FL 33462 Phone: +1 561-588-1117

#### **Recent Sales**

| Unit # | Size        | Closing Date | Sale Price | PPSF  |
|--------|-------------|--------------|------------|-------|
| 502    | 1,001 sq ft | May 2024     | \$348,000  | \$348 |
| 105    | 927 sq ft   | Mar 2024     | \$180,000  | \$194 |
| 303    | 1,580 sq ft | Jan 2024     | \$365,000  | \$231 |
| 106    | 901 sq ft   | Jan 2024     | \$250,000  | \$277 |
| 106    | 1,525 sq ft | Oct 2023     | \$319,000  | \$209 |

# **Market Information**



## **Inventory for Sale**





Hypoluxo 2% Palm Beach 3%

# Avg. Time to Close Over Last 12 Months

Mariner's Cay (100-1200) 74 days Hypoluxo 69 days Palm Beach 58 days