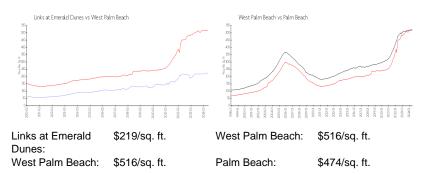

#### **Inventory for Sale**

| Links at Emerald Dunes | 2% |
|------------------------|----|
| West Palm Beach        | 3% |
| Palm Beach             | 3% |

# Avg. Time to Close Over Last 12 Months

| Links at Emerald Dunes | 46 days |
|------------------------|---------|
| West Palm Beach        | 54 days |
| Palm Beach             | 58 days |