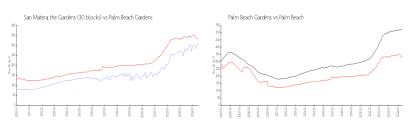

## **Market Information**

San Matera the Gardens (30 blocks):

Palm Beach

Gardens:

\$312/sq. ft.

\$330/sq. ft.

Palm Beach

\$330/sq. ft. Gardens:

Palm Beach:

\$474/sq. ft.

San Matera the Gardens (30 blocks)2%Palm Beach Gardens3%Palm Beach3%

## Avg. Time to Close Over Last 12 Months

| San Matera the Gardens (30 blocks) | 40 days |
|------------------------------------|---------|
| Palm Beach Gardens                 | 49 days |
| Palm Beach                         | 58 days |