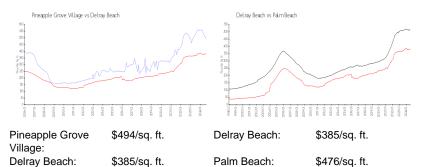

# **Market Information**

| Pineapple Grove Village | 2% |
|-------------------------|----|
| Delray Beach            | 2% |
| Palm Beach              | 3% |