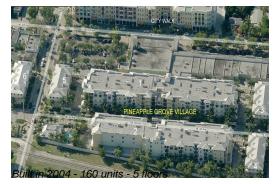

### **Building Information**

| 160 |
|-----|
| 26  |
| 3   |
| 1%  |
| 8   |
| 3   |
| 0   |
|     |