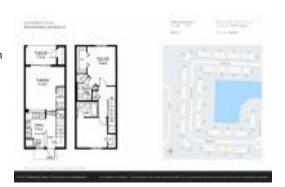

#### **Unit Information**

 MLS Number:
 RX-11001288

 Status:
 Active

 Size:
 1,120 Sq ft.

Bedrooms: 2
Full Bathrooms: 1
Half Bathrooms: 1

Parking Spaces:

View:

 List Price:
 \$277,400

 List PPSF:
 \$248

 Valuated Price:
 \$268,000

 Valuated PPSF:
 \$266

The above valuated price is a baseline figure that does not take into account any specific renovation, upgrade, split, merge, or deterioration of the unit.