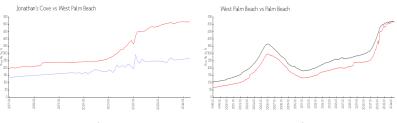

## **Market Information**

Jonathan's Cove: \$266/sq. ft. West Palm Beach: \$516/sq. ft. West Palm Beach: \$474/sq. ft.