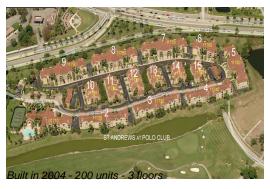

## **Building Information**

Number of units: 200
Number of active listings for rent: 12
Number of active listings for sale: 7
Building inventory for sale: 3%
Number of sales over the last 12 months: 11
Number of sales over the last 6 months: 7
Number of sales over the last 3 months: 3

## **Building Association Information**

St Andrews At The Polo Club Condominium Association 11360 Fortune Circle # E6a Wellington, FL33414-8778 (561) 296-1527