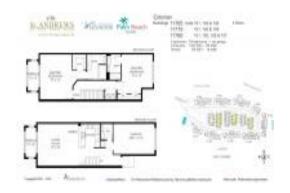

# Unit 11765-103 - St Andrews at Polo Club

11765-103 - 11710 St Anndres PI, Wellington, FL, Palm Beach 33414

#### **Unit Information**

 MLS Number:
 RX-11001303

 Status:
 Active

 Size:
 1,427 Sq ft.

 Bedrooms:
 2

Bedrooms: 2
Full Bathrooms: 2
Half Bathrooms: 1

Parking Spaces: Driveway, Garage - Attached

View: