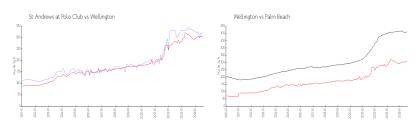

#### **Market Information**

St Andrews at Polo \$320/sq. ft. Wellington: \$302/sq. ft.

Club:

Wellington: \$302/sq. ft. Palm Beach: \$471/sq. ft.

### **Inventory for Sale**

St Andrews at Polo Club 4% Wellington 2% Palm Beach 3%

## Avg. Time to Close Over Last 12 Months

St Andrews at Polo Club 72 days Wellington 67 days Palm Beach 59 days