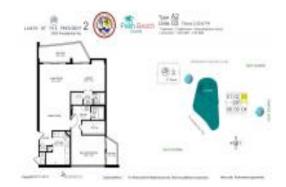

#### **Unit Information**

 MLS Number:
 RX-11001351

 Status:
 Active

 Size:
 1,429 Sq ft.

Bedrooms: 2 Full Bathrooms: 2 Half Bathrooms: 0

Parking Spaces:

View:
City,Golf,Lake
Rental Price:
\$2,295
List PPSF:
Valuated Price:
Valuated PPSF:
\$304,000
Valuated PPSF:
\$235