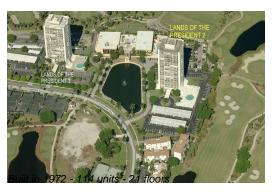

#### **Building Information**

Number of units: 114
Number of active listings for rent: 3
Number of active listings for sale: 10
Building inventory for sale: 8%
Number of sales over the last 12 months: 3
Number of sales over the last 6 months: 3
Number of sales over the last 3 months: 1