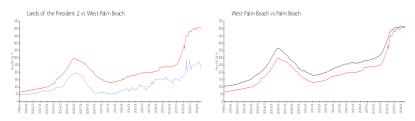

#### Market Information

Lands of the \$226/sq. ft. West Palm Beach: \$505/sq. ft.

President 2:

West Palm Beach: \$505/sq. ft. Palm Beach: \$476/sq. ft.