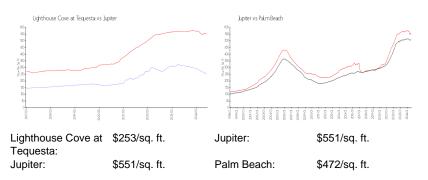

valuated price is a baseline figure that does not take into account any specific renovation, upgrade, split, merge, or deterioration of the unit.

# **Building Information**

| Number of units:                         | 252 |
|------------------------------------------|-----|
| Number of active listings for rent:      | 0   |
| Number of active listings for sale:      | 8   |
| Building inventory for sale:             | 3%  |
| Number of sales over the last 12 months: | 11  |
| Number of sales over the last 6 months:  | 3   |
| Number of sales over the last 3 months:  | 1   |
|                                          |     |

# **Building Association Information**

Lighthouse Cove At Tequesta Address: 230 Village Blvd, Tequesta, FL 33469 Phone: +1 561-741-0119

# **Market Information**



#### **Inventory for Sale**

| Lighthouse Cove at Tequesta | 3% |
|-----------------------------|----|
| Jupiter                     | 3% |
| Palm Beach                  | 3% |

# Avg. Time to Close Over Last 12 Months

| Lighthouse Cove at Tequesta | 52 days |
|-----------------------------|---------|
| Jupiter                     | 67 days |
| Palm Beach                  | 58 days |