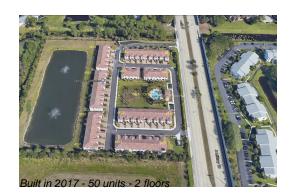

# Unit 4609 Tara Cove Way - Tara Cove

4609 Tara Cove Way - 4541-4684 Tara Cove Wy, West Palm Beach, FL, Palm Beach 33417

## **Building Information**

| Number of units:                         | 50 |
|------------------------------------------|----|
| Number of active listings for rent:      | 0  |
| Number of active listings for sale:      | 1  |
| Building inventory for sale:             | 2% |
| Number of sales over the last 12 months: | 1  |
| Number of sales over the last 6 months:  | 0  |
| Number of sales over the last 6 months:  | 0  |
| Number of sales over the last 3 months:  | 0  |
|                                          |    |