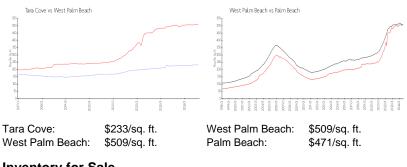

## **Market Information**

### Inventory for Sale

| Tara Cove       | 2% |
|-----------------|----|
| West Palm Beach | 4% |
| Palm Beach      | 3% |