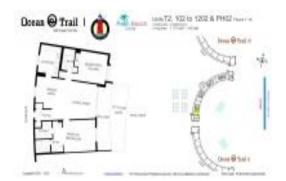

# Unit 602 - Ocean Trail 1

602 - 200 Ocean Trail Wy, Jupiter, FL, Palm Beach 33477

#### **Unit Information**

 MLS Number:
 RX-11001393

 Status:
 Active

 Size:
 1,170 Sq ft.

 Bedrooms:
 2

Bedrooms: 2
Full Bathrooms: 2
Half Bathrooms: 0

Parking Spaces: Garage - Attached, Garage - Building

View: Ocean,Pool,Tennis