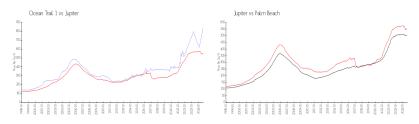

#### **Market Information**

 Ocean Trail 1:
 \$839/sq. ft.
 Jupiter:
 \$545/sq. ft.

 Jupiter:
 \$545/sq. ft.
 Palm Beach:
 \$466/sq. ft.

#### Avg. Time to Close Over Last 12 Months

Ocean Trail 1 127 days
Jupiter 71 days
Palm Beach 60 days