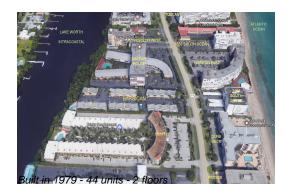

#### **Building Information**

| Number of units:                         | 44 |
|------------------------------------------|----|
| Number of active listings for rent:      | 0  |
| Number of active listings for sale:      | 3  |
| Building inventory for sale:             | 6% |
| Number of sales over the last 12 months: | 3  |
| Number of sales over the last 6 months:  | 3  |
| Number of sales over the last 3 months:  | 1  |

# **Building Association Information**

Barbican Condominium complex in South Palm Beach Address: 3601 S Ocean Blvd, South Palm Beach, FL 33480