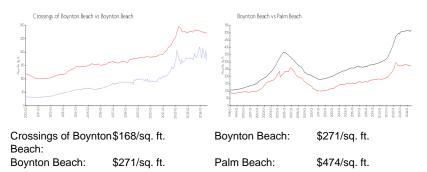

#### **Market Information**

| Crossings of Boynton Beach | 5% |
|----------------------------|----|
| Boynton Beach              | 2% |