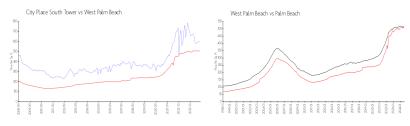

## **Market Information**

City Place South \$603/sq. ft. Wes

Tower:

West Palm Beach: \$505/sq. ft.

West Palm Beach: \$505/sq. ft.

Palm Beach: \$476/sq. ft.