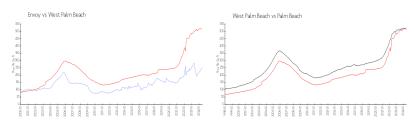

### **Market Information**

Envoy: \$250/sq. ft. West Palm Beach: \$516/sq. ft. West Palm Beach: \$474/sq. ft.