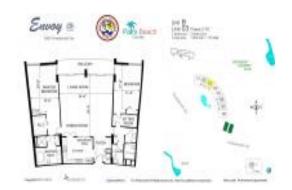

# Unit 903 - Envoy

903 - 2450 Presidential Wy, West Palm Beach, FL, Palm Beach 33401

#### **Unit Information**

 MLS Number:
 RX-11001539

 Status:
 Active

 Size:
 1,855 Sq ft.

Bedrooms: 2
Full Bathrooms: 2
Half Bathrooms: 0

Parking Spaces: Assigned View: Golf,Intracoastal

 Rental Price:
 \$3,250