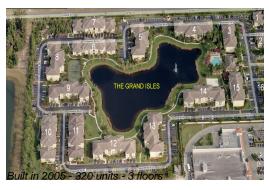

#### **Building Information**

Number of units: 320
Number of active listings for rent: 4
Number of active listings for sale: 8
Building inventory for sale: 2%
Number of sales over the last 12 months: 14
Number of sales over the last 6 months: 6
Number of sales over the last 3 months: 3