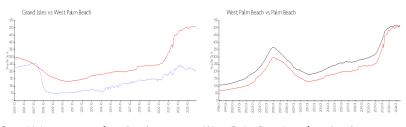

#### **Market Information**

Grand Isles: \$209/sq. ft. West Palm Beach: \$505/sq. ft. West Palm Beach: \$476/sq. ft.