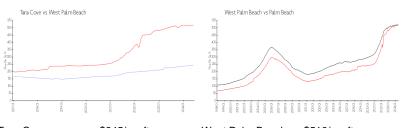

### **Market Information**

Tara Cove: \$245/sq. ft. West Palm Beach: \$516/sq. ft. West Palm Beach: \$474/sq. ft.