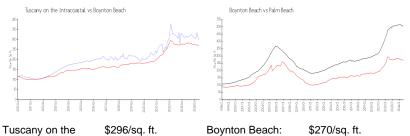

# **Market Information**

| raceany en are | φ200/09.10    |
|----------------|---------------|
| Intracoastal:  |               |
| Boynton Beach: | \$270/sq. ft. |

# \$270/sq. ft.

Palm Beach:

\$472/sq. ft.