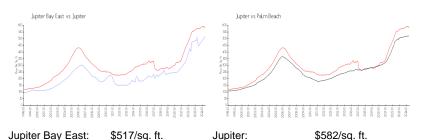

#### **Market Information**

Palm Beach:

\$474/sq. ft.

# **Inventory for Sale**

Jupiter:

Jupiter Bay East1%Jupiter3%Palm Beach3%

# Avg. Time to Close Over Last 12 Months

\$582/sq. ft.

Jupiter Bay East68 daysJupiter68 daysPalm Beach58 days