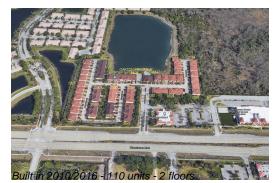

# **Building Information**

| Number of units:                         | 110 |
|------------------------------------------|-----|
| Number of active listings for rent:      | 0   |
| Number of active listings for sale:      | 3   |
| Building inventory for sale:             | 2%  |
| Number of sales over the last 12 months: | 4   |
| Number of sales over the last 6 months:  | 2   |
| Number of sales over the last 3 months:  | 1   |
|                                          |     |

## **Building Association Information**

Oakton Preserve 2024 Foxtail View Ct West Palm Beach, Florida 33411 +1 561-429-3704