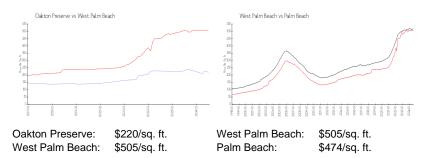

| Number of active listings for sale:      | 3   |
| Building inventory for sale:             | 2%  |
| Number of sales over the last 12 months: | 4   |
| Number of sales over the last 6 months:  | 2   |
| Number of sales over the last 3 months:  | 1   |
|                                          |     |

## **Building Association Information**

Oakton Preserve 2024 Foxtail View Ct West Palm Beach, Florida 33411 +1 561-429-3704

#### **Recent Sales**

| 2,798 sq ft 0ct 2023 \$520,000 \$186<br>1,650 sq ft 0ct 2023 \$400,000 \$242 | nit # | · · |  | + |  |
|------------------------------------------------------------------------------|-------|-----|--|---|--|
|------------------------------------------------------------------------------|-------|-----|--|---|--|

## **Market Information**



3% 4%

## Inventory for Sale

| Oakton Preserve |  |
|-----------------|--|
| West Palm Beach |  |





# Avg. Time to Close Over Last 12 Months

| Oakton Preserve | 8 days  |
|-----------------|---------|
| West Palm Beach | 56 days |
| Palm Beach      | 59 days |