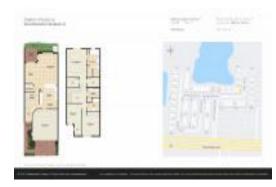

# Unit 8309 Cocoplum Sound Ln - Oakton Preserve

8309 Cocoplum Sound Ln - 2000-2140 Foxtail View Ct, West Palm Beach, FL, Palm Beach 33411

#### **Unit Information**

| MLS Number:     | RX-11001660                 |
|-----------------|-----------------------------|
| Status:         | Active                      |
| Size:           | 2,798 Sq ft.                |
| Bedrooms:       | 3                           |
| Full Bathrooms: | 2                           |
| Half Bathrooms: | 1                           |
| Parking Spaces: | Driveway, Garage - Attached |
| View:           | Garden                      |
| List Price:     | \$549,900                   |
| List PPSF:      | \$197                       |
| Valuated Price: | \$502,000                   |
| Valuated PPSF:  | \$220                       |