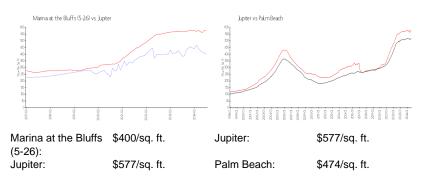

#### **Inventory for Sale**

| Marina at the Bluffs (5-26) | 3% |
|-----------------------------|----|
| Jupiter                     | 3% |
| Palm Beach                  | 3% |

Avg. Time to Close Over Last 12 Months

Marina at the Bluffs (5-26) Jupiter Palm Beach 83 days 67 days 59 days