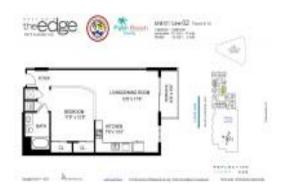

#### **Unit Information**

View:

 MLS Number:
 RX-11001673

 Status:
 Active

 Size:
 757 Sq ft.

 Bedrooms:
 1

Full Bathrooms: 1
Half Bathrooms: 0

Parking Spaces: Assigned, Garage - Attached, Garage -