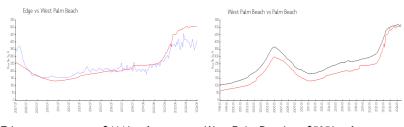

#### **Market Information**

Edge: \$411/sq. ft. West Palm Beach: \$505/sq. ft. West Palm Beach: \$476/sq. ft. Palm Beach: \$476/sq. ft.