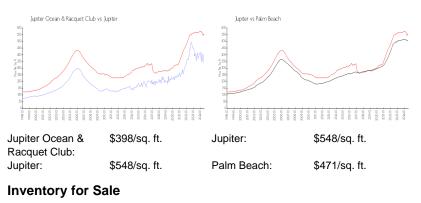

#### **Market Information**

| Jupiter Ocean & Racquet Club | 4% |
|------------------------------|----|
| Jupiter                      | 3% |
| Palm Beach                   | 3% |