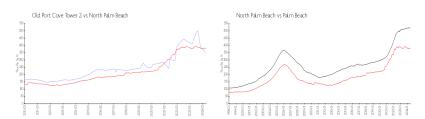

## Unit 323 - Old Port Cove Tower 2

323 - 130-136 Lakeshore Dr, North Palm Beach, FL, Palm Beach 33408

#### **Unit Information**

 MLS Number:
 RX-11001744

 Status:
 Active

 Size:
 1,480 Sq ft.

Bedrooms: 2
Full Bathrooms: 2
Half Bathrooms: 0
Parking Spaces: Covered

 View:
 \$639,000

 List Price:
 \$639,000

 List PPSF:
 \$432