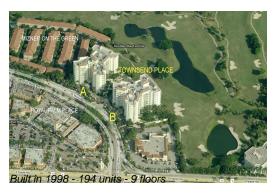

### **Building Information**

Number of units: 194
Number of active listings for rent: 6
Number of active listings for sale: 9
Building inventory for sale: 4%
Number of sales over the last 12 months: 10
Number of sales over the last 6 months: 5
Number of sales over the last 3 months: 1