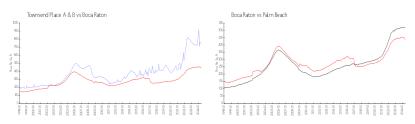

## **Market Information**

Townsend Place A & \$750/sq. ft.

Boca Raton:

\$435/sq. ft.

Boca Raton:

\$435/sq. ft.

Palm Beach: \$474/sq. ft.