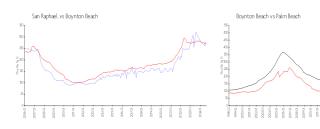

### Market Information

San Raphael: \$261/sq. ft. Boynton Beach: \$271/sq. ft. Boynton Beach: \$271/sq. ft. Palm Beach: \$474/sq. ft.