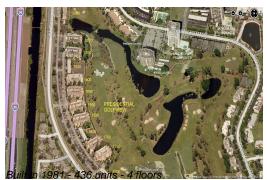

### **Building Information**

Number of units: 436 Number of active listings for rent: 0 13 Number of active listings for sale: Building inventory for sale: 2% Number of sales over the last 12 months: 17 Number of sales over the last 6 months: 10 Number of sales over the last 3 months:

#### **Building Association Information**

Presidential Golfview Condo West Palm Beach, FL 33401 1700 N Congress Ave Apt A, (561) 684-7725 1720 N Congress Ave Apt A, (561) 471-0981 1750 N Congress Ave, (561) 688-0892 1820 N Congress Ave Apt A, (561) 686-6342 1850 N Congress Ave, (561) 686-1077 1860 N Congress Ave (561) 686-4948 1900 S Congress Ave Ste A, (561) 683-7512 2000 N Congress Ave # A, (561) 684-1531