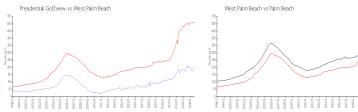

#### **Market Information**

Presidential \$206/sq. ft.

Golfview:

West Palm Beach: \$505/sq. ft.

West Palm Beach: \$505/sq. ft.

Palm Beach: \$476/sq. ft.