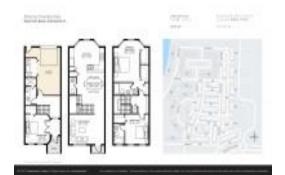

# Unit 3402 Shoma Dr - Shoma Townhomes at Royal Palm

3402 Shoma Dr - 1901-4205 Shoma Dr, Royal Palm Beach, FL, Palm Beach 33414

### **Unit Information**

 MLS Number:
 RX-11001774

 Status:
 Active

 Size:
 1,932 Sq ft.

 Bedrooms:
 3

Bedrooms: 3
Full Bathrooms: 3
Half Bathrooms: 1

Parking Spaces:

View: