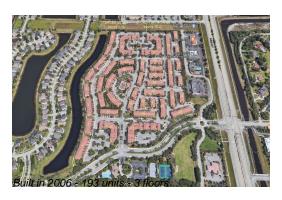

# **Building Information**

Number of units: 193
Number of active listings for rent: 0
Number of active listings for sale: 5
Building inventory for sale: 2%
Number of sales over the last 12 months: 8
Number of sales over the last 6 months: 1
Number of sales over the last 3 months: 1