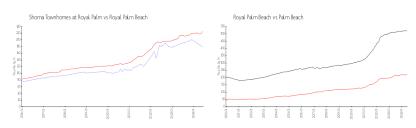

#### **Market Information**

Shoma Townhomes \$179/sq. ft.

at Royal Palm:

Royal Palm Beach: \$225/sq. ft.

Royal Palm Beach: \$225/sq. ft.

Palm Beach: \$474/sq. ft.