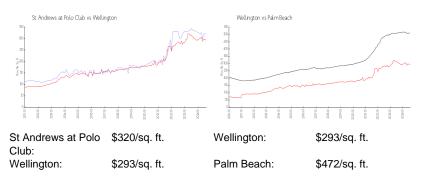

### **Market Information**

#### **Inventory for Sale**

| St Andrews at Polo Club | 3% |
|-------------------------|----|
| Wellington              | 1% |
| Palm Beach              | 3% |

### Avg. Time to Close Over Last 12 Months

| St Andrews at Polo Club | 74 days |
|-------------------------|---------|
| Wellington              | 68 days |
| Palm Beach              | 58 days |