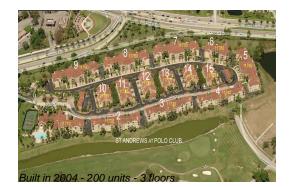

#### **Building Information**

| Number of units:                         | 200 |
|------------------------------------------|-----|
| Number of active listings for rent:      | 12  |
| Number of active listings for sale:      | 5   |
| Building inventory for sale:             | 2%  |
| Number of sales over the last 12 months: | 10  |
| Number of sales over the last 6 months:  | 8   |
| Number of sales over the last 3 months:  | 2   |