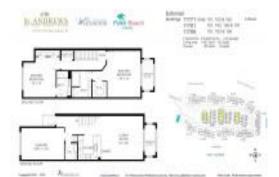

## **Unit Information**

| MLS Number:     | RX-11001800                 |
|-----------------|-----------------------------|
| Status:         | Active                      |
| Size:           | 1,427 Sq ft.                |
| Bedrooms:       | 2                           |
| Full Bathrooms: | 2                           |
| Half Bathrooms: | 1                           |
| Parking Spaces: | Driveway, Garage - Attached |
| View:           | Garden                      |
| Rental Price:   | \$6,000                     |
| List PPSF:      | \$4                         |
| Valuated Price: | \$484,000                   |
| Valuated PPSF:  | \$339                       |