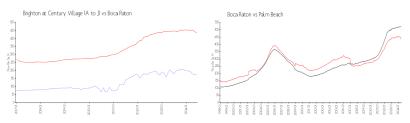

## **Market Information**

Brighton at Century \$174/sq. ft.

Village (A to J):

Boca Raton: \$435/sq. ft. Palm Beach

Boca Raton: \$435/sq. ft.

Palm Beach: \$474/sq. ft.