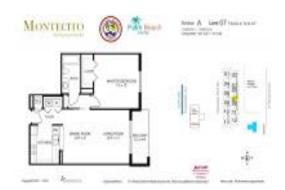

# **Unit 1007 - Montecito**

1007 - 616 Clearwater Park Dr, West Palm Beach, FL, Palm Beach 33401

#### **Unit Information**

 MLS Number:
 RX-11001818

 Status:
 Pending

 Size:
 761 Sq ft.

 Bedrooms:
 1

Full Bathrooms: 1
Half Bathrooms: 0

Parking Spaces: Covered, Garage - Detached, Guest

 View:
 City

 Rental Price:
 \$2,100

 List PPSF:
 \$3

 Valuated Price:
 \$219,000

 Valuated PPSF:
 \$317

The above valuated price is a baseline figure that does not take into account any specific renovation, upgrade, split, merge, or deterioration of the unit.