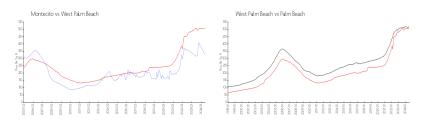

### **Market Information**

Montecito: \$323/sq. ft. West Palm Beach: \$505/sq. ft. West Palm Beach: \$476/sq. ft.

## **Inventory for Sale**

Montecito 7% West Palm Beach 4% Palm Beach 3%

### Avg. Time to Close Over Last 12 Months

Montecito 34 days West Palm Beach 55 days Palm Beach 59 days