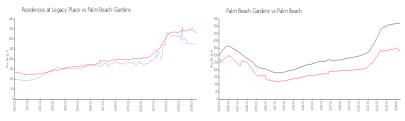

#### **Market Information**

Residences at \$273/sq. ft. Palm Beach \$330/sq. ft. Legacy Place: Gardens:
Palm Beach \$330/sq. ft. Palm Beach: \$474/sq. ft.