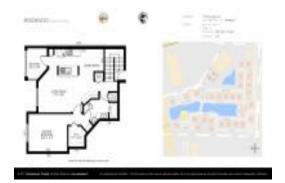

# Unit 11030 Legacy Dr # 304 - Residences at Legacy Place

11030 Legacy Dr # 304 - 11011-11023 Legacy Ln, Palm Beach Gardens, FL, Palm Beach 33410

#### **Unit Information**

RX-11001825 MLS Number: Active Status: 900 Sq ft. Size: Bedrooms: 1 Full Bathrooms: 0 Half Bathrooms: Parking Spaces: Assigned View: Other Rental Price: \$2,100 List PPSF: \$2 Valuated Price: \$249,000