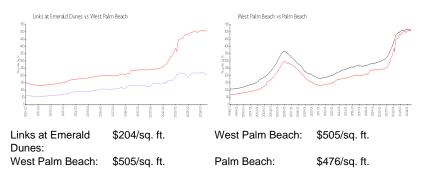

## **Unit Information**

| MLS Number:              | RX-11001830  |
|--------------------------|--------------|
| Status:                  | Closed       |
| Size:                    | 1,446 Sq ft. |
| Bedrooms:                | 3            |
| Full Bathrooms:          | 2            |
| Half Bathrooms:          | 1            |
| Parking Spaces:<br>View: | Assigned     |
| Rental Price:            | \$2,300      |
| List PPSF:               | \$2          |
| Valuated Price:          | \$284,000    |
| Valuated PPSF:           | \$204        |