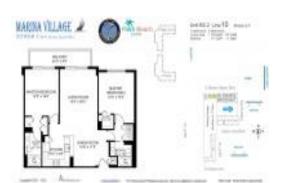

# Unit 510 - Marina Village 1

510 - 700 E Boyton Beach Blvd, Boynton Beach, FL, Palm Beach 33435

#### **Unit Information**

| MLS Number:<br>Status: | RX-11001836<br>Active                |
|------------------------|--------------------------------------|
| Size:                  | 1,153 Sq ft.                         |
| Bedrooms:              | 2                                    |
| Full Bathrooms:        | 2                                    |
| Half Bathrooms:        | 0                                    |
| Parking Spaces:        | Assigned, Garage - Building, Vehicle |
|                        | Restrictions                         |
| View:                  | Lagoon, Other, Preserve              |
| List Price:            | \$574,900                            |
| List PPSF:             | \$499                                |
| Valuated Price:        | \$402,000                            |
| Valuated PPSF:         | \$349                                |