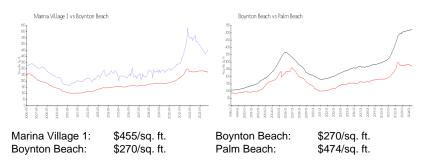

### **Inventory for Sale**

| Marina Village 1 | 5% |
|------------------|----|
| Boynton Beach    | 2% |
| Palm Beach       | 3% |

Marina Village 1 Boynton Beach Palm Beach 19 days 49 days 58 days