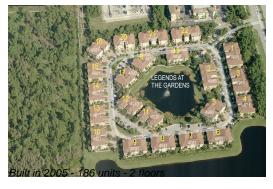

#### **Building Information**

Number of units: 186
Number of active listings for rent: 10
Number of active listings for sale: 1
Building inventory for sale: 0%
Number of sales over the last 12 months: 2
Number of sales over the last 6 months: 1
Number of sales over the last 3 months: 0

### **Building Association Information**

Legends At the Gardens Condo 4900 Donald Ross Road Palm Beach Gardens, FL33410 (561) 626-5913