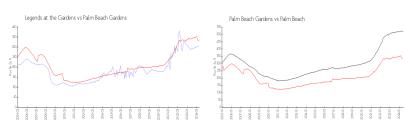

# **Market Information**

Legends at the \$306/sq. ft. Palm Beach \$330/sq. ft. Gardens:
Palm Beach \$330/sq. ft. Palm Beach: \$474/sq. ft. Gardens: