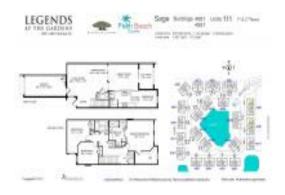

# Unit 4991 - 111 - Legends at the Gardens

4991 - 111 - 4851-4991 Bonsai Cir, Palm Beach Gardens, FL, Palm Beach 33418

#### **Unit Information**

 MLS Number:
 RX-11001899

 Status:
 Active

 Size:
 2,081 Sq ft.

 Podrooms:
 3

Bedrooms: 3
Full Bathrooms: 2
Half Bathrooms: 1

Parking Spaces: Garage - Attached

 View:
 Garden